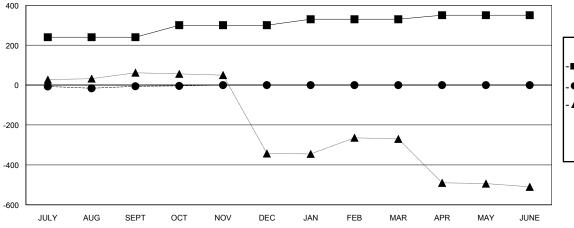

## GOALS AND ACTUAL MEMBERS CUMULATIVE

| -■- MEMBER GROWTH NET GOAL        |
|-----------------------------------|
| - ● - MEMBER GROWTH ACTUAL        |
| - ▲ - LAST YEAR MEMBERSHIP ACTUAL |
|                                   |
|                                   |
|                                   |