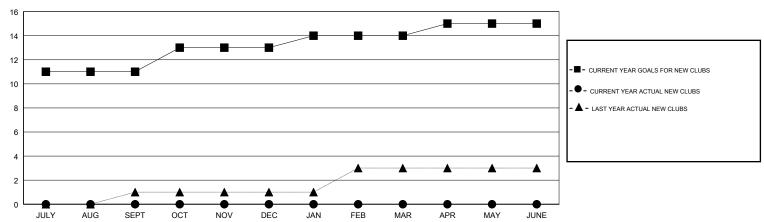

| 1             | JULY/AUG/SEPT         | 240                       | 61                      | 65                                                 |
| OCT/NOV/DEC           | 2             | 0         | 0             | OCT/NOV/DEC           | 60                        | 10                      | 8                                                  |
| JAN/FEB/MAR           | 1             | 0         | 0             | JAN/FEB/MAR           | 30                        | 0                       | 0                                                  |
| APR/MAY/JUNE          | 1             | 0         | 0             | APR/MAY/JUNE          | 20                        | 0                       | 0                                                  |

## GOALS AND ACTUAL NEW CLUBS CUMULATIVE



## GOALS AND ACTUAL MEMBERS CUMULATIVE



| -■- MEMBER GROWTH NET GOAL        |
|-----------------------------------|
| - ● - MEMBER GROWTH ACTUAL        |
| - ▲ - LAST YEAR MEMBERSHIP ACTUAL |
|                                   |
|                                   |
|                                   |

| DROPPED CLUBS: 1 |    |
|------------------|----|
| DROPPED MEMBERS  |    |
| DECEASED         | 3  |
| CLUB CANCELLED   | 13 |
| OTHER            | 57 |
| TOTAL            | 73 |

MBR0181

| 17 CLUBS OF 59 ADDED 1 OR MORE<br>NEW MEMBERS | GENDER DIST  MALE  FEMALE  Women Percentag | 1,400 (69.31%)<br>620 (30.69%)<br>ge Fiscal Year Goal: 34% |     |
|-----------------------------------------------|--------------------------------------------|-----------------------------------------